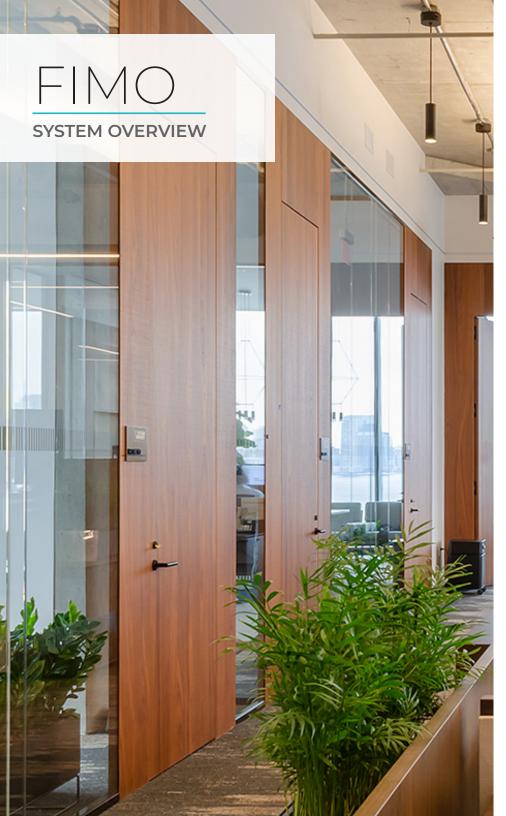

Sophisticated prehung wood door modules provide uninterrupted alignment with our LAMA demountable glass wall system

# **Product Features**

- Floor to ceiling flush door module integrates seamlessly within a single or dual glazed LAMA system
- · No visual metal connections between wood and glass
- $\cdot$  Coplanarity of veneer and LAMA framing provides clean, contemporary aesthetic
- Advanced door technology: adjustable tension rods, engineered core, and concealed hinges
- · Door types: hinged swing door